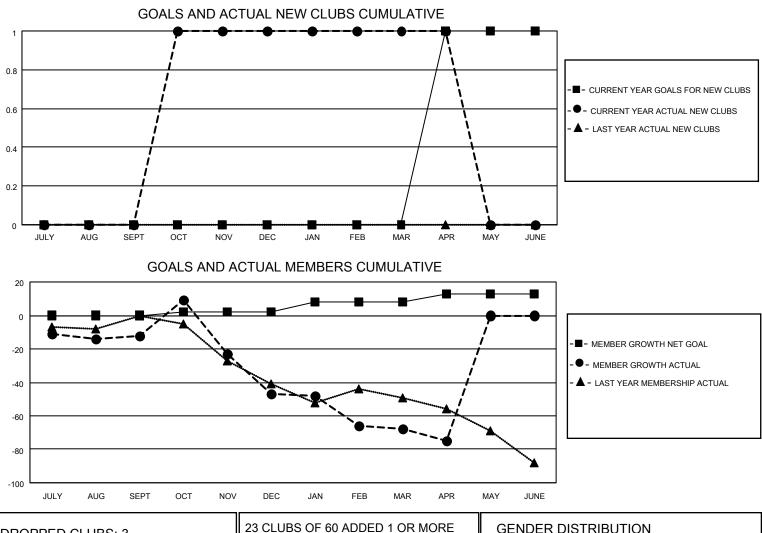

## LOCATION OHIO

District 13 OH6

Results as of: 4/30/2021

| Clubs                 |               |           |               | Members               |                        |                         |                                                    |  |
|-----------------------|---------------|-----------|---------------|-----------------------|------------------------|-------------------------|----------------------------------------------------|--|
| RESULTS FOR 2020-2021 |               |           |               | RESULTS FOR 2020-2021 |                        |                         |                                                    |  |
| QUARTER               | NEW CLUB GOAL | NEW CLUBS | DROPPED CLUBS | QUARTER               | BER GROWTH NET<br>GOAL | MEMBER GROWTH<br>ACTUAL | DROPPED<br>MEMBERS ACTUAL<br>(including transfers) |  |
| JULY/AUG/SEPT         | 0             | 0         | 0             | JULY/AUG/SEPT         | 0                      | 11                      | 23                                                 |  |
| OCT/NOV/DEC           | 0             | 1         | 3             | OCT/NOV/DEC           | 2                      | 45                      | 77                                                 |  |
| JAN/FEB/MAR           | 0             | 0         | 0             | JAN/FEB/MAR           | 6                      | 25                      | 41                                                 |  |
| APR/MAY/JUNE          | 1             | 0         | 0             | APR/MAY/JUNE          | 5                      | 10                      | 16                                                 |  |

| DROPPED CLUBS: 3 |     | 23 CLUBS OF 60 ADDED 1 OR MORE | GENDER DISTRIBUTION                                             |                |     |
|------------------|-----|--------------------------------|-----------------------------------------------------------------|----------------|-----|
|                  |     | NEW MEMBERS                    | MALE                                                            | 1,144 (70.70%) |     |
|                  |     |                                | FEMALE                                                          | 474 (29.30%)   |     |
| DROPPED MEMBERS  |     |                                |                                                                 |                |     |
| DECEASED         | 30  | CLICK HERE FOR CUMULATIVE      | TOTAL FAMILY UNIT MEMBERS<br>FAMILY MEMBERS PAYING HALF<br>DUES |                | 385 |
| CLUB CANCELLED   | 29  | MEMBERSHIP DATA                |                                                                 |                |     |
| OTHER            | 98  |                                |                                                                 |                | 199 |
| TOTAL            | 157 |                                |                                                                 |                |     |
|                  |     |                                |                                                                 |                |     |